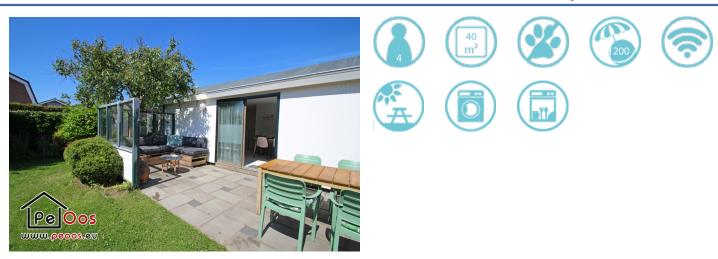

Breakfast on the terrace in the garden

For the children there is a large playground and a jeu de boules court in the bungalow park. Start your day with breakfast on the terrace, breathe in the fresh air and make plans for the day! There is also a bread roll service in the bungalow park, which is pure holiday feeling. The garden is large and fenced so you have plenty of privacy. The barbecue is ready for you and with the lounge set, deck chairs and garden furniture with parasol you will find a place to enjoy the outdoors all day long. Preparing a meal is no problem in the well-equipped kitchen, including a dishwasher. And if the weather doesn't permit it, the cozy dining table is a great alternative for dining together. The living room is comfortably furnished. There are two bedrooms, one with a double bed and the second with a bunk bed. The bathroom has a shower, toilet and sink.

You can park your car in the central parking lot.

Celebrate summer here

Here you can really enjoy a summer by the sea. Discover the beautiful hiking and cycling routes in the dune area. Or take a city trip to Leiden or The Hague. In the evening, enjoy the sunset on the beach in the sparkling sea... Celebrate your Summer@Sea here!