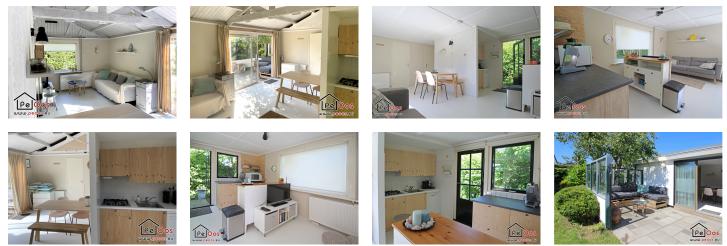

Breakfast on the terrace in the garden

For the children there is a large playground and a jeu de boules court in the bungalow park. Start your day with breakfast on the terrace, breathe in the fresh air and make plans for the day! There is also a bread roll service in the bungalow park, which is pure holiday feeling. The garden is large and fenced so you have plenty of privacy. The barbecue is ready for you and with the lounge set, deck chairs and garden furniture with parasol you will find a place to enjoy the outdoors all day long. Preparing a meal is no problem in the well-equipped kitchen, including a dishwasher. And if the weather doesn't permit it, the cozy dining table is a great alternative for dining together. The living room is comfortably furnished. There are two bedrooms, one with a double bed and the second with a bunk bed. The bathroom has a shower, toilet and sink.